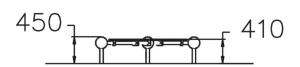

| User age                      | 6+                             |
|-------------------------------|--------------------------------|
| Number of users               | 2                              |
| Product length, mm            | 1770                           |
| Product width, mm             | 1770                           |
| Product height, mm            | 450                            |
| Falling space, m <sup>2</sup> | 14.9                           |
| Height required, mm           | 2250                           |
| Max. free fall height, mm     | 410                            |
| Safety info                   | EN 1176-1 TÜV                  |
| Installation time (for 1), H  | 4                              |
| Foundation options            | Deep mounting Surface mounting |