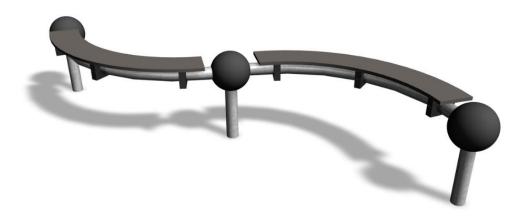

## PRECISION BEAM WIDE

Multifunctional beam for balancing, cat crawling and precision jumping. The Cloxx Parkour products conform to the European Standard for Playground equipment EN 1176, so they are suitable for schoolyards and playgrounds.