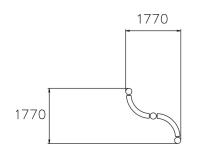

| User age                      | 6+                             |
|-------------------------------|--------------------------------|
| Number of users               | 2                              |
| Product length, mm            | 1770                           |
| Product width, mm             | 1770                           |
| Product height, mm            | 450                            |
| Falling space, m <sup>2</sup> | 14.9                           |
| Height required, mm           | 2250                           |
| Max. free fall height, mm     | 410                            |
| Safety info                   | EN 1176-1 TÜV                  |
| Installation time (for 1), H  | 4                              |
| Foundation options            | Deep mounting Surface mounting |