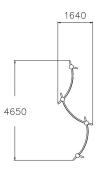

| User age                      | 5+                                |
|-------------------------------|-----------------------------------|
| Number of users               | 3                                 |
| Product length, mm            | 4650                              |
| Product width, mm             | 1640                              |
| Product height, mm            | 490                               |
| Falling space, m <sup>2</sup> | 21.3                              |
| Height required, mm           | 2290                              |
| Max. free fall height, mm     | 490                               |
| Safety info                   | EN 1176-1 TÜV                     |
| Installation time (for 1), H  | 4                                 |
| Foundation options            | Deep mounting<br>Surface mounting |