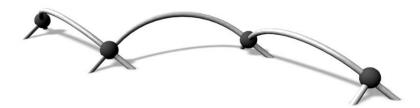

Multifunctional curved bar for balancing, cat crawling and precision jumping. The Cloxx Parkour products conform to the European Standard for Playground equipment EN 1176, so they are suitable for schoolyards and playgrounds.