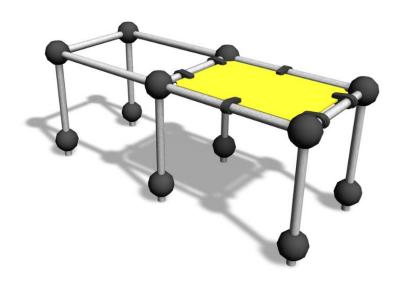

## **VAULT BOX (YELLOW)**

The equipment consists of six metal posts and one platform placed at 960 mm. The Vault Box M is excellent for younger and more advance parkourists alike. It can be used for practising vaults and jumps, or as a landing platform. The Cloxx Parkour products conform to the European Standard for Playground equipment EN 1176, so they are suitable for schoolyards and playgrounds.