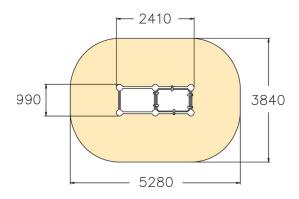

| User age                     | 10                             |
|------------------------------|--------------------------------|
| Number of users              | 2                              |
| Product length, mm           | 2410                           |
| Product width, mm            | 990                            |
| Product height, mm           | 1030                           |
| Impact area, m <sup>2</sup>  | 18.2                           |
| Height required, mm          | 2830                           |
| Max. free fall height, mm    | 960                            |
| Safety info                  | EN 1176-1 TÜV                  |
| Installation time (for 1), H | 7                              |
| Foundation options           | Deep mounting Surface mounting |