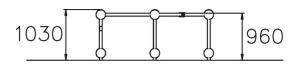

| User age                     | 10                             |
|------------------------------|--------------------------------|
| Number of users              | 2                              |
| Product length, mm           | 2410                           |
| Product width, mm            | 990                            |
| Product height, mm           | 1030                           |
| Impact area, m <sup>2</sup>  | 18.2                           |
| Height required, mm          | 2830                           |
| Max. free fall height, mm    | 960                            |
| Safety info                  | EN 1176-1 TÜV                  |
| Installation time (for 1), H | 7                              |
| Foundation options           | Deep mounting Surface mounting |