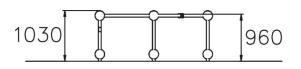

| User age                     | 10                             |
|------------------------------|--------------------------------|
| Number of users              | 2                              |
| Product length, mm           | 2410                           |
| Product width, mm            | 990                            |
| Product height, mm           | 1030                           |
| Impact area, m <sup>2</sup>  | 18.2                           |
| Height required, mm          | 2830                           |
| Max. free fall height, mm    | 960                            |
| Safety info                  | EN 1176-1 TÜV                  |
| Installation time (for 1), H | 7                              |
| Foundation options           | Deep mounting Surface mounting |