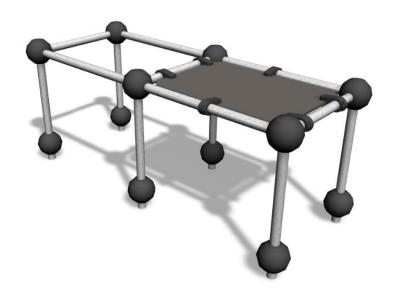

## **VAULT BOX (GREY)**

The equipment consists of six metal posts and one platform placed at 960 mm. The Vault Box M is excellent for younger and more advance parkourists alike. It can be used for practising vaults and jumps, or as a landing platform. The Cloxx Parkour products conform to the European Standard for Playground equipment EN 1176, so they are suitable for schoolyards and playgrounds.