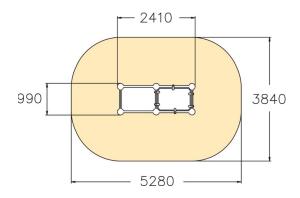

| User age                     | 10                             |
|------------------------------|--------------------------------|
| Number of users              | 2                              |
| Product length, mm           | 2410                           |
| Product width, mm            | 990                            |
| Product height, mm           | 1030                           |
| Impact area, m <sup>2</sup>  | 18.2                           |
| Height required, mm          | 2830                           |
| Max. free fall height, mm    | 960                            |
| Safety info                  | EN 1176-1 TÜV                  |
| Installation time (for 1), H | 7                              |
| Foundation options           | Deep mounting Surface mounting |