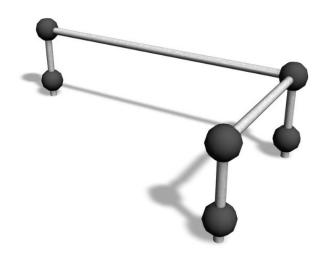

## **VAULT RAILS S**

Multifunctional angled bar for balancing, cat crawling and precision jumping. The bars are 650 mm high. Perfect for practising vault series and underbars. A Vault Rail is an essential element for every parkour park! The Cloxx Parkour products conform to the European Standard for Playground equipment EN 1176, so they are suitable for schoolyards and playgrounds.