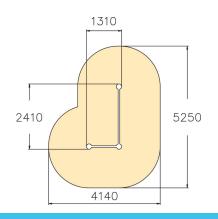

| User age                     | 6                              |
|------------------------------|--------------------------------|
| Number of users              | 2                              |
| Product length, mm           | 2410                           |
| Product width, mm            | 1310                           |
| Product height, mm           | 720                            |
| Impact area, m <sup>2</sup>  | 16.9                           |
| Height required, mm          | 2520                           |
| Max. free fall height, mm    | 650                            |
| Safety info                  | EN 1176-1 TÜV                  |
| Installation time (for 1), H | 4                              |
| Foundation options           | Deep mounting Surface mounting |