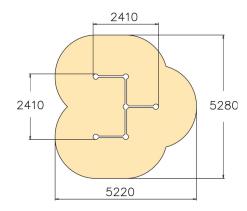

| User age                     | 10                             |
|------------------------------|--------------------------------|
| Number of users              | 5                              |
| Product length, mm           | 2410                           |
| Product width, mm            | 2410                           |
| Product height, mm           | 1030                           |
| Impact area, m <sup>2</sup>  | 21.9                           |
| Height required, mm          | 2830                           |
| Max. free fall height, mm    | 960                            |
| Safety info                  | EN 1176-1 TÜV                  |
| Installation time (for 1), H | 7                              |
| Foundation options           | Deep mounting Surface mounting |