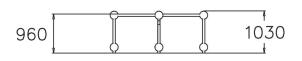

| User age                     | 10                             |
|------------------------------|--------------------------------|
| Number of users              | 5                              |
| Product length, mm           | 2410                           |
| Product width, mm            | 2410                           |
| Product height, mm           | 1030                           |
| Impact area, m <sup>2</sup>  | 21.9                           |
| Height required, mm          | 2830                           |
| Max. free fall height, mm    | 960                            |
| Safety info                  | EN 1176-1 TÜV                  |
| Installation time (for 1), H | 7                              |
| Foundation options           | Deep mounting Surface mounting |