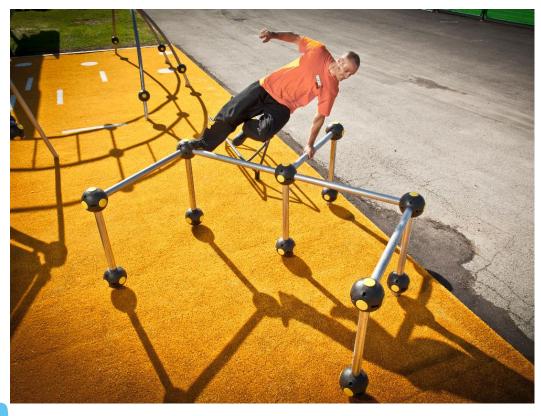

## **VAULT RAILS M**

Multifunctional angled balance frame for balancing, cat crawling and precision jumping. The bars are 960 mm high. Perfect for practising vault series and underbars. A Vault Rail is an essential element for every parkour park! The Cloxx Parkour products conform to the European Standard for Playground equipment EN 1176, so they are suitable for schoolyards and playgrounds.