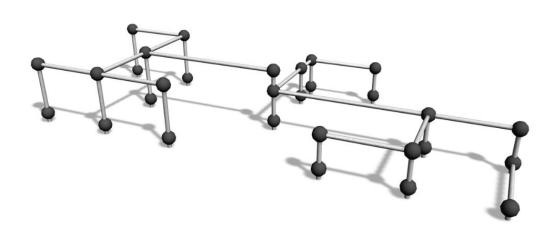

## VAULT RAILS L

Multifunctional angled balance frame for balancing, cat crawling and precision jumping. Perfect for practising vault series and underbars. The Cloxx Parkour products conform to the European Standard for Playground equipment EN 1176, so they are suitable for schoolyards and playgrounds.

| User age                      | 10+                            |
|-------------------------------|--------------------------------|
| Number of users               | 13                             |
| Product length, mm            | 6850                           |
| Product width, mm             | 2890                           |
| Product height, mm            | 1030                           |
| Impact area, m <sup>2</sup>   | 45.2                           |
| Falling space, m <sup>2</sup> | 45.2                           |
| Height required, mm           | 2830                           |
| Max. free fall height, mm     | 960                            |
| Safety info                   | EN 1176-1 TÜV                  |
| Installation time (for 1), H  | 17                             |
| Foundation options            | Deep mounting Surface mounting |