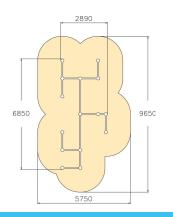

| User age                      | 10+                            |
|-------------------------------|--------------------------------|
| Number of users               | 13                             |
| Product length, mm            | 6850                           |
| Product width, mm             | 2890                           |
| Product height, mm            | 1030                           |
| Impact area, m <sup>2</sup>   | 45.2                           |
| Falling space, m <sup>2</sup> | 45.2                           |
| Height required, mm           | 2830                           |
| Max. free fall height, mm     | 960                            |
| Safety info                   | EN 1176-1 TÜV                  |
| Installation time (for 1), H  | 17                             |
| Foundation options            | Deep mounting Surface mounting |