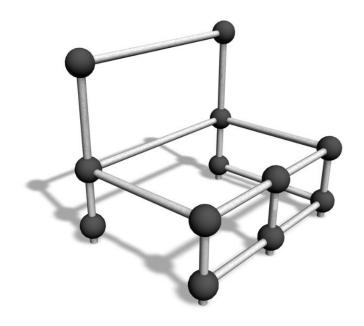

## **VAULT CAGE S**

The Vault Cage can be used for practising vault series, underbars and jumps. The bars placed at different heights provide a challenge. The total height is 1500 mm. The Cloxx Parkour products conform to the European Standard for Playground equipment EN 1176, so they are suitable for schoolyards and playgrounds.