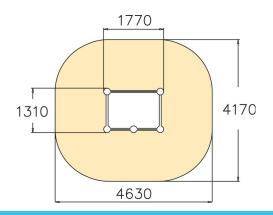

| User age                      | 6                              |
|-------------------------------|--------------------------------|
| Number of users               | 5                              |
| Product length, mm            | 1770                           |
| Product width, mm             | 1310                           |
| Product height, mm            | 1500                           |
| Impact area, m <sup>2</sup>   | 17.2                           |
| Falling space, m <sup>2</sup> | 17.2                           |
| Height required, mm           | 2450                           |
| Max. free fall height, mm     | 1430                           |
| Safety info                   | EN 1176-1 TÜV                  |
| Installation time (for 1), H  | 7                              |
| Foundation options            | Deep mounting Surface mounting |