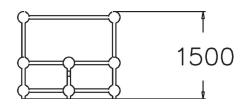

| User age                      | 6                              |
|-------------------------------|--------------------------------|
| Number of users               | 5                              |
| Product length, mm            | 1770                           |
| Product width, mm             | 1310                           |
| Product height, mm            | 1500                           |
| Impact area, m <sup>2</sup>   | 17.2                           |
| Falling space, m <sup>2</sup> | 17.2                           |
| Height required, mm           | 2450                           |
| Max. free fall height, mm     | 1430                           |
| Safety info                   | EN 1176-1 TÜV                  |
| Installation time (for 1), H  | 7                              |
| Foundation options            | Deep mounting Surface mounting |