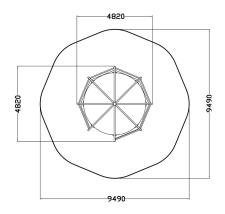

| User age                      | 1+            |
|-------------------------------|---------------|
| Number of users               | 49            |
| Product length, mm            | 4820          |
| Product width, mm             | 4820          |
| Product height, mm            | 2760          |
| Impact area, m <sup>2</sup>   | 44.9          |
| Falling space, m <sup>2</sup> | 61.3          |
| Height required, mm           | 4500          |
| Max. free fall height, mm     | 2400          |
| Safety info                   | EN 1176-1 TÜV |
| Installation time (for 1), H  | 28            |
| Wood                          | 6             |
| Metal colour                  |               |
| Colour of walls and HPL       | 6             |
| Ropes                         |               |
|                               |               |