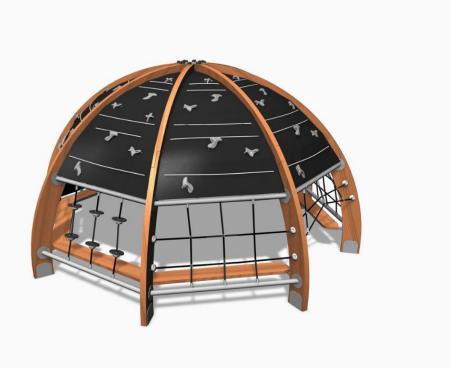

## PLAY PLANETARIUM

Play Planetarium is a unique play and learning environment that can fit at a time even a whole school class! The dome shaped multi functional play equipment consists of eight sections with different climbing functions such as nets, ladders and climbing walls. Explore the night sky inside Play Planetarium, as the stellar patterns are repeated accurately within the dome. Sunlight shines through the star shaped holes in the dome, and thus creates glittering stellar patterns on the dome ceiling. Children will learn to recognize different constellations and practice navigation with stars. Above the dome is made for climbing, which also promotes proven learning. A versatile and exciting play equipment is perfect for both school grounds and public parks.