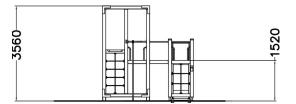

| User age                      | 4+                 |
|-------------------------------|--------------------|
| Number of users               | 19                 |
| Product length, mm            | 4770               |
| Product width, mm             | 3410               |
| Product height, mm            | 3560               |
| Impact area, m <sup>2</sup>   | 38                 |
| Falling space, m <sup>2</sup> | 38                 |
| Height required, mm           | 3570               |
| Max. free fall height, mm     | 1915               |
| Safety info                   | EN 1176-1, (3) TÜV |
| Installation time (for 1), H  | 25                 |