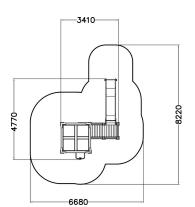

| User age                      | 4+                 |
|-------------------------------|--------------------|
| Number of users               | 19                 |
| Product length, mm            | 4770               |
| Product width, mm             | 3410               |
| Product height, mm            | 3560               |
| Impact area, m <sup>2</sup>   | 38                 |
| Falling space, m <sup>2</sup> | 38                 |
| Height required, mm           | 3570               |
| Max. free fall height, mm     | 1915               |
| Safety info                   | EN 1176-1, (3) TÜV |
| Installation time (for 1), H  | 25                 |