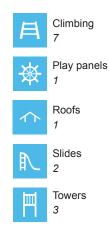

## WINAM GROUP

Halo Solo play tower

<del>ا</del>

Multifunctional, streamlined tower play with lots of features in a compact space. This equipment includes a climbing wall with square holes, a transparent climbing wall, an ascent with horizontal handles, four climbing nets, including three vertical nets and one horizontal net, a fireman's pole, a labyrinth game wall and a slide. The opal white roof of the tower is made of light transmitting cellular plate. The diverse climbing options of the HALO series develop children's balance and strength in a versatile manner.