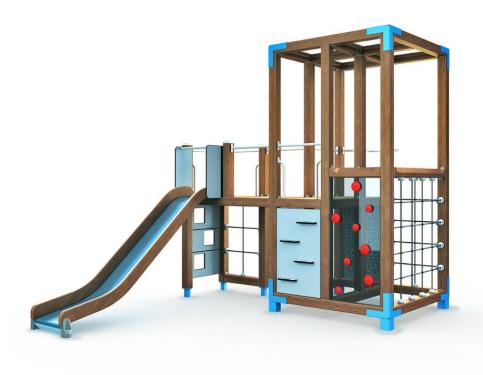

## WINAM GROUP

Halo Solo play tower

<del>ا</del>

Multifunctional, streamlined tower play with lots of features in a compact space. This equipment includes a climbing wall with square holes, a transparent climbing wall, an ascent with horizontal handles, four climbing nets, including three vertical nets and one horizontal net, a fireman's pole, a labyrinth game wall and a slide. The opal white roof of the tower is made of light transmitting cellular plate. The diverse climbing options of the HALO series develop children's balance and strength in a versatile manner.