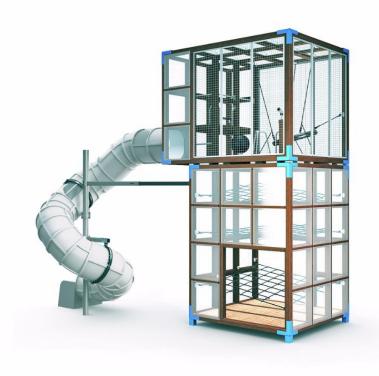

## **HALO CUBIC**

The vertical cuboid has three nets that can be used to climb up to a height of over 3 metres – all the way to the horizontal cuboid on the next level. The transparent walls offer a great view of the surroundings, and the bird's nest swing and balancing ball are great places for observing. The long tube slide offers a fun, yet safe way of coming down. Tube slide available also in stainless steel.