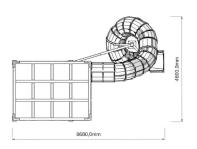

## **HALO CUBIC**

The vertical cuboid has three nets that can be used to climb up to a height of over 3 metres – all the way to the horizontal cuboid on the next level. The transparent walls offer a great view of the surroundings, and the bird's nest swing and balancing ball are great places for observing. The long tube slide offers a fun, yet safe way of coming down. Tube slide available also in stainless steel.

| User age                      | 6+               |
|-------------------------------|------------------|
| Number of users               | 37               |
| Product length, mm            | 6650             |
| Product width, mm             | 4600             |
| Product height, mm            | 6200             |
| Impact area, m <sup>2</sup>   | 7.4              |
| Falling space, m <sup>2</sup> | 20.2             |
| Height required, mm           | 6200             |
| Max. free fall height, mm     | 1000             |
| Safety info                   | EN 1176-1, 3 TÜV |
| Installation time (for 1), H  | 48               |
| Foundation options            | Surface mounting |
| Wood                          | 6                |
|                               |                  |