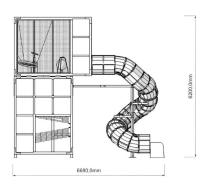

## **HALO CUBIC**

The vertical cuboid has three nets that can be used to climb up to a height of over 3 metres – all the way to the horizontal cuboid on the next level. The transparent walls offer a great view of the surroundings, and the bird's nest swing and balancing ball are great places for observing. The long tube slide offers a fun, yet safe way of coming down. Tube slide available also in stainless steel.

| User age                      | 6+               |
|-------------------------------|------------------|
| Number of users               | 37               |
| Product length, mm            | 6650             |
| Product width, mm             | 4600             |
| Product height, mm            | 6200             |
| Impact area, m <sup>2</sup>   | 7.4              |
| Falling space, m <sup>2</sup> | 20.2             |
| Height required, mm           | 6200             |
| Max. free fall height, mm     | 1000             |
| Safety info                   | EN 1176-1, 3 TÜV |
| Installation time (for 1), H  | 48               |
| Foundation options            | Surface mounting |
| Wood                          | 6                |
|                               |                  |