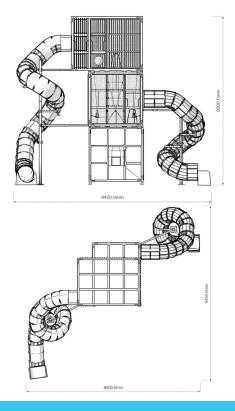

| User age                      | 6+               |
|-------------------------------|------------------|
| Number of users               | 42               |
| Product length, mm            | 9340             |
| Product width, mm             | 9330             |
| Product height, mm            | 8000             |
| Impact area, m <sup>2</sup>   | 14.8             |
| Falling space, m <sup>2</sup> | 27.6             |
| Height required, mm           | 8000             |
| Max. free fall height, mm     | 1000             |
| Safety info                   | EN 1176-1, 3 TÜV |
| Installation time (for 1), H  | 68               |
| Foundation options            | Surface mounting |
| Wood                          | 6                |
| Colour of walls and HPL       | 6666666          |