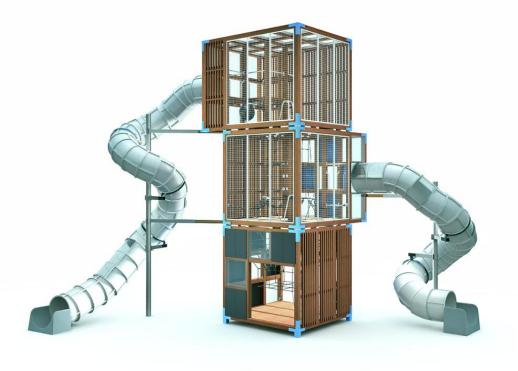

## **HALO CUBIC**

Slides

Height is a fundamental element of exciting play. Rising to nearly 8 metres, this tower consists of three elements (a cube and two cuboids on top of each other) and offers users chances for truly testing their limits. How high do you dare to climb? Are you brave enough to walk on the transparent floor? Will you climb down or speed down one of the two tube slides? Tube slides are available also in stainless steel.