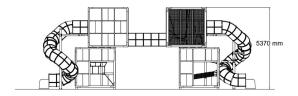

| User age                      | 6+               |
|-------------------------------|------------------|
| Number of users               | 50               |
| Product length, mm            | 14100            |
| Product width, mm             | 6500             |
| Product height, mm            | 5370             |
| Impact area, m <sup>2</sup>   | 14.8             |
| Falling space, m <sup>2</sup> | 40.4             |
| Height required, mm           | 5370             |
| Max. free fall height, mm     | 1000             |
| Safety info                   | EN 1176-1, 3 TÜV |
| Installation time (for 1), H  | 64               |
| Foundation options            | Surface mounting |
| Wood                          | 6                |
| Colour of walls and HPL       | 6666666          |