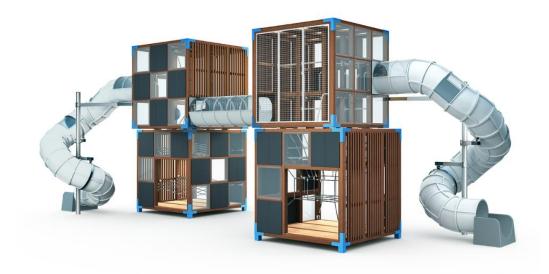

## **HALO CUBIC**

Bridges

Slides

Towers

Cubic can be expanded not only upwards but also horizontally. This four-cube unit forms two separate towers that are connected by an intriguing tunnel. The topmost cubes can be exited by way of a thrilling tube slide or ropes. Tube slides are available also in stainless steel.