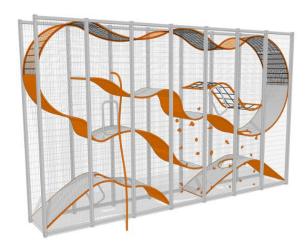

## WALL-HOLLA 7

Wall-Holla is a perfect solution where the space is limited but high capacity needed. It grows vertically and offers 5-6 times more play space than a playground of the same surface area, naturally making the safety area required smaller.

| User age                     | 5+                             |
|------------------------------|--------------------------------|
| Number of users              | 21                             |
| Product length, mm           | 8250                           |
| Product width, mm            | 1250                           |
| Product height, mm           | 4902                           |
| Impact area, m <sup>2</sup>  | 52.4                           |
| Max. free fall height, mm    | 2470                           |
| Installation time (for 1), H | 72                             |
| Foundation options           | Deep mounting Surface mounting |