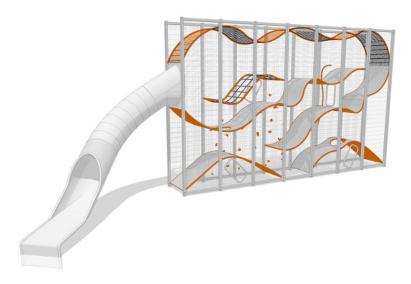

## WALL-HOLLA 7 WITH EXTERNAL SLIDE

Wall-Holla is a perfect solution where the space is limited but high capacity needed. It grows vertically and offers 5-6 times more play space than a playground of the same surface area, naturally making the safety area required smaller.

| User age                     | 5+                             |
|------------------------------|--------------------------------|
| Number of users              | 21                             |
| Product length, mm           | 12438                          |
| Product width, mm            | 3840                           |
| Product height, mm           | 4902                           |
| Impact area, m <sup>2</sup>  | 62.8                           |
| Max. free fall height, mm    | 2470                           |
| Installation time (for 1), H | 72                             |
| Foundation options           | Deep mounting Surface mounting |