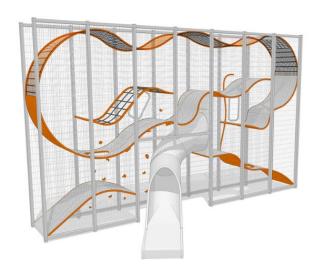

## WALL-HOLLA 7 WITH INTERNAL SLIDE

Wall-Holla is a perfect solution where the space is limited but high capacity needed. It grows vertically and offers 5-6 times more play space than a playground of the same surface area, naturally making the safety area required smaller.

| User age                     | 5+                             |
|------------------------------|--------------------------------|
| Number of users              | 21                             |
| Product length, mm           | 8050                           |
| Product width, mm            | 3701                           |
| Product height, mm           | 4902                           |
| Impact area, m <sup>2</sup>  | 60.1                           |
| Max. free fall height, mm    | 2470                           |
| Installation time (for 1), H | 72                             |
| Foundation options           | Deep mounting Surface mounting |