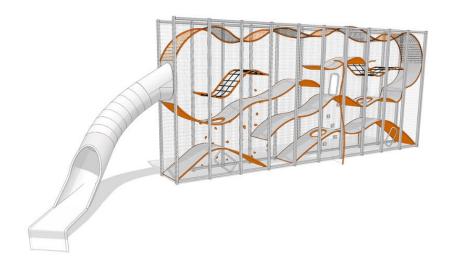

## WALL-HOLLA 10 WITH EXTERNAL SLIDE

Wall-Holla is a perfect solution where the space is limited but high capacity needed. It grows vertically and offers 5-6 times more play space than a playground of the same surface area, naturally making the safety area required smaller. The Dutch Design Award nominated play structure is also a great centerpiece. The high, see-through structure provides an exciting experience for play.

| User age                     | 5+                                |
|------------------------------|-----------------------------------|
| Number of users              | 30                                |
| Product length, mm           | 15923                             |
| Product width, mm            | 3840                              |
| Product height, mm           | 4902                              |
| Impact area, m <sup>2</sup>  | 82.4                              |
| Max. free fall height, mm    | 2470                              |
| Installation time (for 1), H | 96                                |
| Foundation options           | Deep mounting<br>Surface mounting |