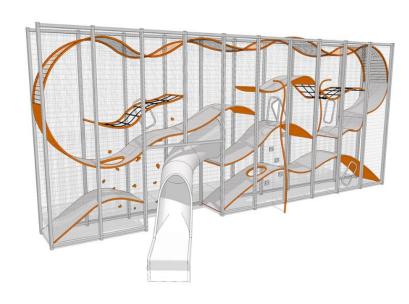

## WALL-HOLLA 10 WITH INTERNAL SLIDE

Wall-Holla is a perfect solution where the space is limited but high capacity needed. It grows vertically and offers 5-6 times more play space than a playground of the same surface area, naturally making the safety area required smaller. The Dutch Design Award nominated play structure is also a great centerpiece. The high, see-through structure provides an exciting experience for play.

| User age                     | 5+                             |
|------------------------------|--------------------------------|
| Number of users              | 30                             |
| Product length, mm           | 11500                          |
| Product width, mm            | 3843                           |
| Product height, mm           | 4902                           |
| Impact area, m <sup>2</sup>  | 80.2                           |
| Max. free fall height, mm    | 2470                           |
| Installation time (for 1), H | 96                             |
| Foundation options           | Deep mounting Surface mounting |