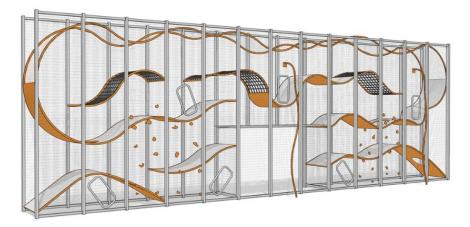

## WINAM GROUP 400113G WALL-HOLLA 13 WITH A GOAL

Wall-Holla is a perfect solution where the space is limited but high capacity needed. It grows vertically and offers 5-6 times more play space than a playground of the same surface area, naturally making the safety area required smaller.

| User age                    | 5+                                |
|-----------------------------|-----------------------------------|
| Number of users             | 39                                |
| Product length, mm          | 15010                             |
| Product width, mm           | 1250                              |
| Product height, mm          | 4902                              |
| Impact area, m <sup>2</sup> | 57.8                              |
| Max. free fall height, mm   | 2470                              |
| Foundation options          | Deep mounting<br>Surface mounting |