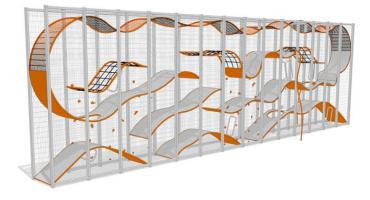

WINAM GROUP 400114 WALL-HOLLA 14

Wall-Holla is a perfect solution where the space is limited but high capacity needed. It grows vertically and offers 5-6 times more play space than a playground of the same surface area, naturally making the safety area required smaller.

| User age                     | 5+                                |
|------------------------------|-----------------------------------|
| Number of users              | 42                                |
| Product length, mm           | 16152                             |
| Product width, mm            | 1250                              |
| Product height, mm           | 4902                              |
| Impact area, m <sup>2</sup>  | 92.5                              |
| Max. free fall height, mm    | 2800                              |
| Installation time (for 1), H | 128                               |
| Foundation options           | Deep mounting<br>Surface mounting |