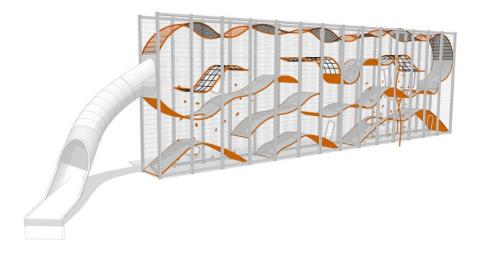

## WALL-HOLLA 14 WITH EXTERNAL SLIDE

Wall-Holla is a perfect solution where the space is limited but high capacity needed. It grows vertically and offers 5-6 times more play space than a playground of the same surface area, naturally making the safety area required smaller.

| User age                     | 5+                                |
|------------------------------|-----------------------------------|
| Number of users              | 42                                |
| Product length, mm           | 20542                             |
| Product width, mm            | 3837                              |
| Product height, mm           | 4902                              |
| Impact area, m <sup>2</sup>  | 102.9                             |
| Max. free fall height, mm    | 2800                              |
| Installation time (for 1), H | 128                               |
| Foundation options           | Deep mounting<br>Surface mounting |