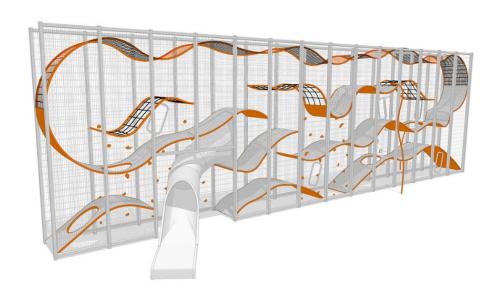

## WALL-HOLLA 14 WITH INTERNAL SLIDE

Wall-Holla is a perfect solution where the space is limited but high capacity needed. It grows vertically and offers 5-6 times more play space than a playground of the same surface area, naturally making the safety area required smaller.

| User age                     | 5+                             |
|------------------------------|--------------------------------|
| Number of users              | 42                             |
| Product length, mm           | 16160                          |
| Product width, mm            | 3843                           |
| Product height, mm           | 4902                           |
| Impact area, m <sup>2</sup>  | 100.4                          |
| Max. free fall height, mm    | 2800                           |
| Installation time (for 1), H | 128                            |
| Foundation options           | Deep mounting Surface mounting |