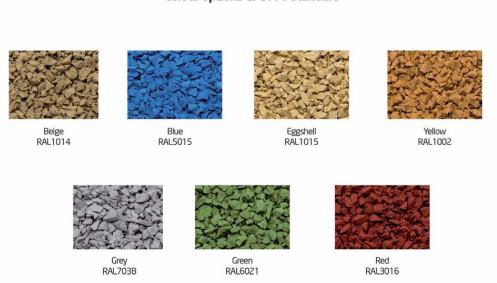

## Colour options EPDM 1 standard

Create colorful and functional environments by combining SoftBlock products of different shapes and colors. The products are suitable for benches, room dividers and balancing tracks. SoftBlock products can be used, for example in sidewalks, shopping malls or parks. In addition to the basic colors red, black, gray and green, SoftBlock products are available in EPDM 1 and EPDM 2 colors. Indoors, the products can be glued directly to the substrate. Outdoor elements can be mounted on concrete or, for example, on a rubber base. For deep foundation, you can order 2 pieces of required mounting parts with product number 977001.By combining two 3D SoftBlock elements, you can create, for example, fun cubes for interior and exterior decoration.