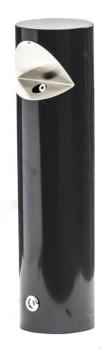

## SIDE ASHTRAY FOR CT LITTER BINS, SPECIAL COLOUR

External Side ashtray is safe and nice way to serve also the smokers. The small 25mm aperture together with tight construction keeps cigarrette smoke inside the ashtray. As the ashtray is totally apart from the litter bin it also increases fire safety. The ashtray is emptyed through locked bottom hatch. Same ashtray fits all CT-litter bin sizes 30, 60 and 100 and all bins have perforated installation holes for the ashtray on their hinge side