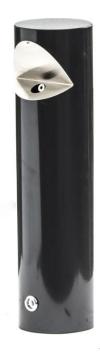

## SIDE ASHTRAY FOR CT LITTER BINS, GREEN RAL6012

External Side ashtray is safe and nice way to serve also the smokers. The small 25mm aperture together with tight construction keeps cigarrette smoke inside the ashtray. As the ashtray is totally apart from the litter bin it also increases fire safety. The ashtray is emptyed through locked bottom hatch. Same ashtray fits all CT-litter bin sizes 30, 60 and 100 and all bins have perforated installation holes for the ashtray on their hinge side.