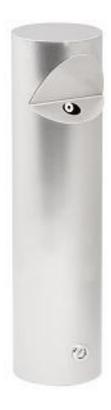

## SIDE ASHTRAY FOR CT LITTER BINS

External Side ashtray is safe and nice way to serve also the smokers. The small 25mm aperture together with tight construction keeps cigarrette smoke inside the ashtray. As the ashtray is totally apart from the litter bin it also increases fire safety. The ashtray is emptyed through locked bottom hatch. Same ashtray fits all CT-litter bin sizes 30, 60 and 100 and all bins have perforated installation holes for the ashtray on their hinge side so you can add the ashtray into bin already in use.