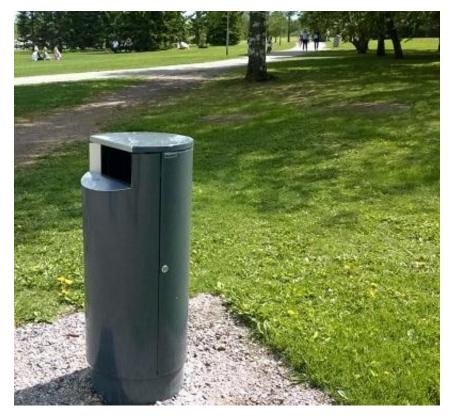

## CT100 LITTER BIN GREEN RAL6012

This litter bin is a real classic, "the Helsinki litter bin", because of it's beautifully timeless design, durable construction and user-friendliness. Maintenance is easy and fast throught (locked) openable front door and working position is egonomic; you see clearly and reach easily the inside of the bin and garbage lifting distance is short & kept low. The standard steel liner gives safety and tidiness as it protects from possible sharp objects and liquid leaks. Tight construction is also protective in case of fire. CT-litter bin is made in three sizes; 30, 60 and 100, and material is 2mm galvanized and powder coated or stainless steel plate. The 100-model is fixed through it's bottom to optional free standing concrete base or underground metal base and the bin can be equipped with external tube ashtray and bird blocking plate on the aperture.