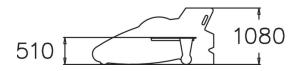

| User age                      | 1+                             |
|-------------------------------|--------------------------------|
| Number of users               | 4                              |
| Product length, mm            | 2330                           |
| Product width, mm             | 2190                           |
| Product height, mm            | 1080                           |
| Impact area, m <sup>2</sup>   | 10.1                           |
| Falling space, m <sup>2</sup> | 26.4                           |
| Height required, mm           | 2375                           |
| Max. free fall height, mm     | 1000                           |
| Safety info                   | EN 1176-1, 3 TÜV               |
| Installation time (for 1), H  | 1                              |
| Foundation options            | Deep mounting Surface mounting |