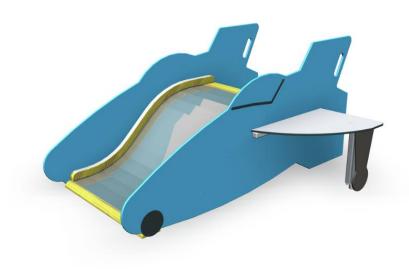

## Airplane

Airplane is a compact, themed, play equipment with low ascent and slide suitable for toddlers. There are two play tables, one on each side of the product. A real space saver, and an all time favorite of children!