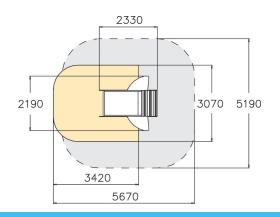

| User age                      | 1+                             |
|-------------------------------|--------------------------------|
| Number of users               | 4                              |
| Product length, mm            | 2330                           |
| Product width, mm             | 2190                           |
| Product height, mm            | 1080                           |
| Impact area, m <sup>2</sup>   | 10.1                           |
| Falling space, m <sup>2</sup> | 26.4                           |
| Height required, mm           | 2375                           |
| Max. free fall height, mm     | 1000                           |
| Safety info                   | EN 1176-1, 3 TÜV               |
| Installation time (for 1), H  | 1                              |
| Foundation options            | Deep mounting Surface mounting |