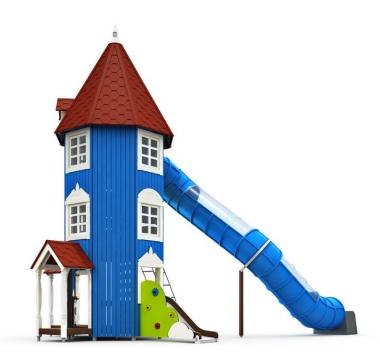

| User age                      | 1+                             |
|-------------------------------|--------------------------------|
| Number of users               | 30                             |
| Product lenght, mm            | 5430                           |
| Product width, mm             | 7450                           |
| Product height, mm            | 7330                           |
| Impact area, m <sup>2</sup>   | 34.4                           |
| Falling space, m <sup>2</sup> | 39.2                           |
| Height required, mm           | 7330                           |
| Max. free fall height, mm     | 1970                           |
| Safety info                   | EN 1176-1, 3 TÜV               |
| Installation time (for 1), H  | 110                            |
| Foundation options            | Deep mounting Surface mounting |
| Wood                          | 6                              |
| Metal colour                  |                                |
| Colour of walls and HPL       | 666                            |
| Ropes                         |                                |