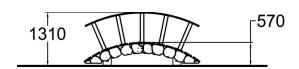

| User age                          | 1+                                        |
|-----------------------------------|-------------------------------------------|
| Number of users                   | 6                                         |
| Product lenght, mm                | 2850                                      |
| Product width, mm                 | 1100                                      |
| Product height, mm                | 1250                                      |
| Falling space, m <sup>2</sup>     | 22.1                                      |
| Height required, mm               | 2500                                      |
| Max. free fall height, mm         | 510                                       |
| Safety info                       | EN 1176-1 TÜV                             |
| Installation time (for 1), H      | 4                                         |
| Foundation options <sup>© W</sup> | Deep mounting Reserved.  Surface mounting |
| Wood                              | •                                         |