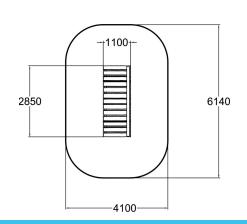

| User age                          | 1+                                        |
|-----------------------------------|-------------------------------------------|
| Number of users                   | 6                                         |
| Product lenght, mm                | 2850                                      |
| Product width, mm                 | 1100                                      |
| Product height, mm                | 1250                                      |
| Falling space, m <sup>2</sup>     | 22.1                                      |
| Height required, mm               | 2500                                      |
| Max. free fall height, mm         | 510                                       |
| Safety info                       | EN 1176-1 TÜV                             |
| Installation time (for 1), H      | 4                                         |
| Foundation options <sup>© W</sup> | Deep mounting Reserved.  Surface mounting |
| Wood                              | •                                         |