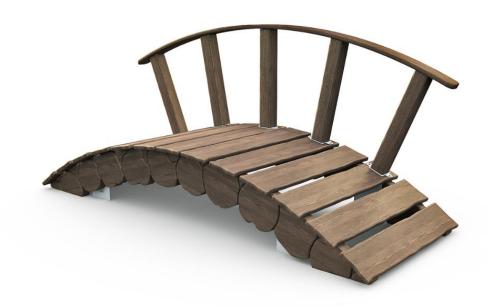

## Moomin bridge

The wooden arch bridge over the creek leading to the Moomin House is a lovely place to hang out with friends and to play hide and seek. Youngest children enjoy taking their first steps on the curved bridge. You can also sit on the bridge with some snacks, and wait for the return of Snufkin, just like Moomintroll does.