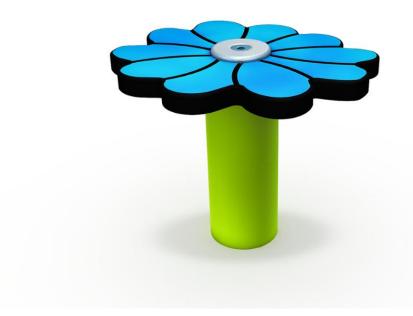

## Moomin flower blue

Combine the flowers of Moominmamma's garden to build cute table & seating groups and nice balancing trails. The flowers withstand heavy wear, and the laminated flower parts and painted metal legs bring even more color to the Moominhouse yard. The flowers come in three different colors: blue, red and yellow and they can be mounted at a height of 100-520 mm.