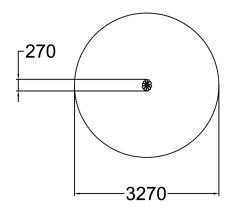

| User age                      | 1+                             |
|-------------------------------|--------------------------------|
| Number of users               | 1                              |
| Product lenght, mm            | 270                            |
| Product width, mm             | 220                            |
| Product height, mm            | 210                            |
| Falling space, m <sup>2</sup> | 8.4                            |
| Height required, mm           | 2120                           |
| Max. free fall height, mm     | 210                            |
| Safety info                   | EN 1176-1 TÜV                  |
| Installation time (for 1), H  | 1                              |
| Foundation options            | Deep mounting Rights Reserved. |
|                               | Surface mounting               |
| Metal colour                  | •                              |
| Colour of walls and HPL       | 6                              |
|                               |                                |