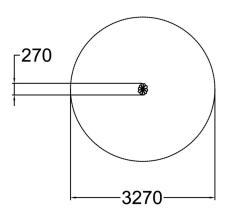

| User age                      | 1+                                |
|-------------------------------|-----------------------------------|
| Number of users               | 1                                 |
| Product lenght, mm            | 270                               |
| Product width, mm             | 220                               |
| Product height, mm            | 210                               |
| Falling space, m <sup>2</sup> | 8.4                               |
| Height required, mm           | 2120                              |
| Max. free fall height, mm     | 210                               |
| Safety info                   | EN 1176-1 TÜV                     |
| Installation time (for 1), H  | 1                                 |
| Foundation options            | Deep mounting<br>Surface mounting |
| Metal colour                  | 6                                 |
| Colour of walls and HPL       | 6                                 |
|                               |                                   |