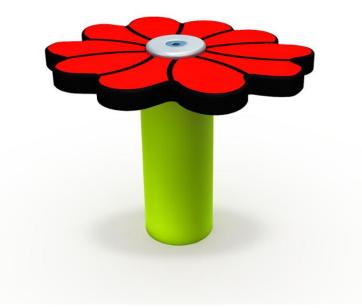

## **WINAM GROUP**

MP0302 Moomin flower red

Combine the flowers of Moominmamma's garden to build cute table & seating groups and nice balancing trails. The flowers withstand heavy wear, and the laminated flower parts and painted metal legs bring even more color to the Moominhouse yard. The flowers come in three different colors: blue, red and yellow and they can be mounted at a height of 100-520 mm.