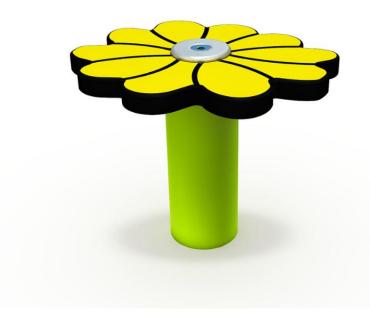

## Moomin flower yellow

Combine the flowers of Moominmamma's garden to build cute table & seating groups and nice balancing trails. The flowers withstand heavy wear, and the laminated flower parts and painted metal legs bring even more color to the Moominhouse yard. The flowers come in three different colors: blue, red and yellow and they can be mounted at a height of 100-520 mm.