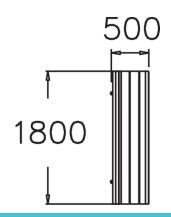

| Product length, mm   | 1800          |
|----------------------|---------------|
| Product width, mm    | 540           |
| Product height, mm   | 750           |
| Equipolation options | Deep mounting |
| Foundation options   | Deep mounting |
| Wood                 |               |