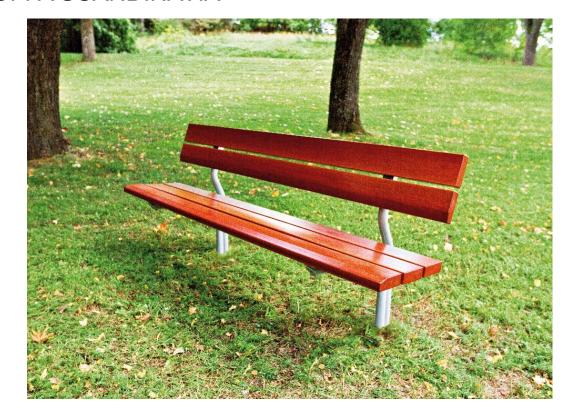

## WINAM GROUP NF2271M SOFFA SCANDINAVIA

Park benches for all environments. The bench seat is made of pine and the frame angled steel. Scandinavia is available in different varieties - with or without visible carriage bolts, and with or without armrests.

| Product length, mm   | 1800          |
|----------------------|---------------|
| Product width, mm    | 540           |
| Product height, mm   | 750           |
| Equipolation options | Deep mounting |
| Foundation options   | Deep mounting |
| Wood                 |               |