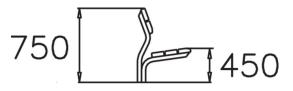

| Product length, mm   | 1800          |
|----------------------|---------------|
| Product width, mm    | 540           |
| Product height, mm   | 750           |
| Equipolation options | Deep mounting |
| Foundation options   | Deep mounting |
| Wood                 |               |