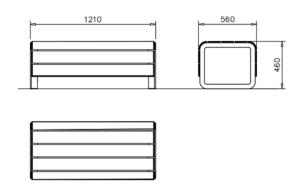

| Product length, mm | 1230             |
|--------------------|------------------|
| Product width, mm  | 570              |
| Product height, mm | 465              |
| Foundation options | ground_anchoring |
| Wood               | 4                |
| Metal colour       | 665666           |