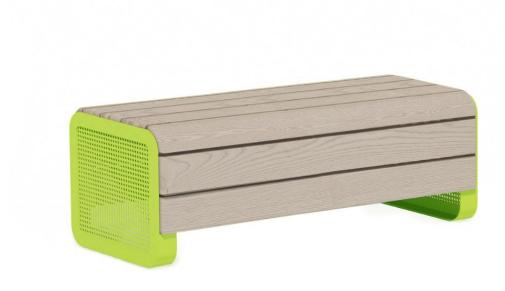

## CHILLOUT BENCH, LINAX, DEEP MOUNTING WITH FOUNDATION PLATES

Chilla is a new furniture group for casual meetings and hanging out in school yards, squares or parks. The furniture consists of four modules - a stand, sofa, pallet and a bench - which can be combined together into different formations or placed separately. The timber is available in linseed oil impregnated pine or in oiled Jatoba. The steel parts of the furniture are ED lacquered and powder lacquered. The bench weighs about 90 kg. Design: Måns H Sjöstedt - Yellon