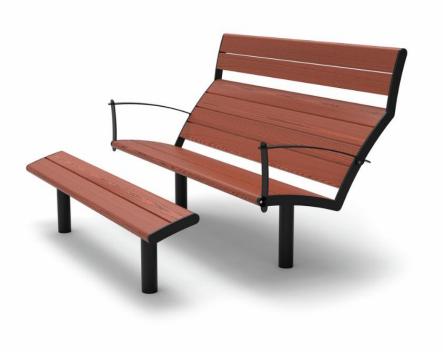

## **WINAM GROUP**

**NF4080** 

Nifo Easy Sun bench with foot rest

Nifo Easy Sun bench is a comfortable sofa in pine and steel with a minimalist and modern design. Here you sit by yourself or with others. The functional footrest makes it easy to your rest tired feet and legs. At the far end of the armrest is a small knob where you can hang a bag or a purse or use it to help you to sit down and get up. The sun bench should be deep mounted.