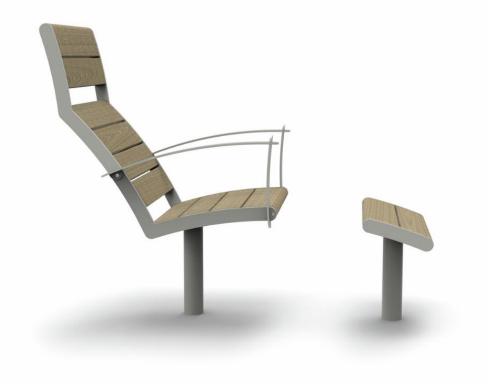

## WINAM GROUP

**NF4084** 

Nifo Easy Sun chair with foot rest

Nifo Easy Sun chair is a comfortable chair in pine and steel with a minimalist and modern design. The small but functional footrest makes it easy to rest your tired feet and legs. At the far end of the armrest is a small knob where you can hang a bag or a purse or use it to help you to sit down and get up. The sun chair should be deep mounted.