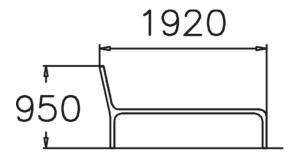

## WINAM GROUP NF5003 NONSTOP DIVAN

Nonstop Reading is a free-standing couch-style park bench with a back support on one short end. The divan seat and back support have close wooden slats, whilst the frame and legs are made from steel. The divan is part of Lappset's 'widest' range of park furniture, Nonstop.

| Product length, mm | 1920          |
|--------------------|---------------|
| Product width, mm  | 650           |
| Product height, mm | 950           |
| Foundation options | Free standing |
| Wood               | 666666        |
| Metal colour       | 6666          |