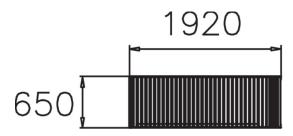

## WINAM GROUP NF5003 NONSTOP DIVAN

Nonstop Reading is a free-standing couch-style park bench with a back support on one short end. The divan seat and back support have close wooden slats, whilst the frame and legs are made from steel. The divan is part of Lappset's 'widest' range of park furniture, Nonstop.

| Product length, mm | 1920          |
|--------------------|---------------|
| Product width, mm  | 650           |
| Product height, mm | 950           |
| Foundation options | Free standing |
| Wood               | 666666        |
| Metal colour       | 6666          |