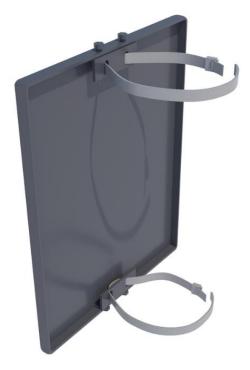

## WINAM GROUP

NF6076

Jim information sign without sticker

Portable information sign that can be attached to existing lamp posts or screwed up on a wall. Length 263 mm, width 20 mm and height 302 mm. There should be a sign on the playground with information and address information such as the address and the coordinates of the playground in the event of an accident. It also indicates who owns and manages the playground, and how to get in touch with them. Jim is an easy-to-mount information sign for e.g. playgrounds, sports parks and other public areas. Info sign for the playground is recommended in the EN1176.