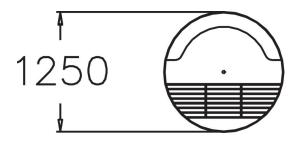

## **WINAM GROUP**

NF7690 GRILL

Large barbecue for parks. Barbecue for public outdoor environments. Diameter 1250mm. The Hilde barbecue has a storage area on one side and a drainage hole in the middle. Lappset's barbecues are made from heat-resistant powder-coated steel to cope with all weather conditions. The firewood should be placed under the grade.

| Product length, mm | 1250                              |
|--------------------|-----------------------------------|
| Product width, mm  | 1250                              |
| Product height, mm | 650                               |
| Foundation options | Surface mounting Ground anchoring |
| Metal colour       | ep mounting                       |
|                    |                                   |