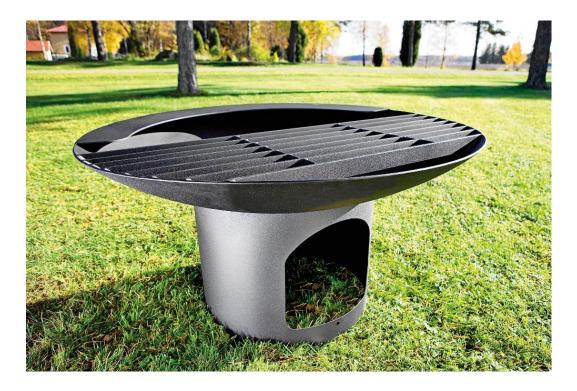

## **WINAM GROUP**

NF7690 GRILL

Large barbecue for parks. Barbecue for public outdoor environments. Diameter 1250mm. The Hilde barbecue has a storage area on one side and a drainage hole in the middle. Lappset's barbecues are made from heat-resistant powder-coated steel to cope with all weather conditions. The firewood should be placed under the grade.