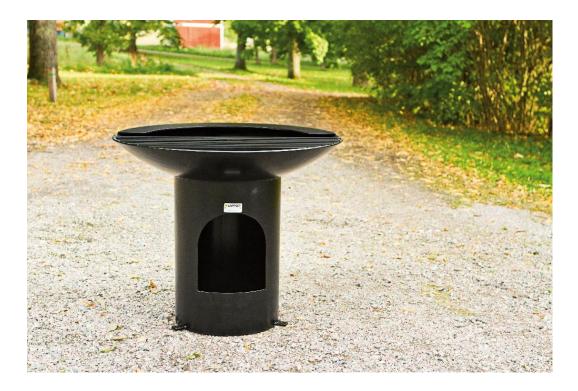

## **GRILL**

Barbecue for parks and playgrounds. Tina is a perfect barbecue for a courtyard or park playground. The barbecue is 800 mm in diameter, with a storage area on one side. Like other barbecues in Lappset's park range, the Tina barbecue has a drainage hole in the middle and is made from weather-resistant powder-coated steel. The firewood should be placed under the grade.