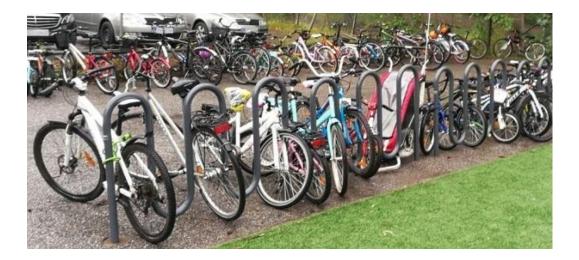

**WINAM GROUP** 

NF8500M

VÅGEN BICYCLE STAND, Frame lockable

Vågen has elegant and exiting wave imitation design and you can lock your and three other bicycles from bicycle frame to the stand. And in high density use three more bikes can be added from the opposite side of the stand, so maximum of seven bikes safely stored. Vågen has two installation versions; deep mounting with wet concrete and surface mounting with fixing plate to be bolted on concrete or asphalt.