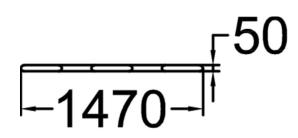

| Product length, mm | 1470                              |  |
|--------------------|-----------------------------------|--|
| Product width, mm  | 50                                |  |
| Product height, mm | 970                               |  |
| Foundation options | deep_mounting<br>surface_mounting |  |