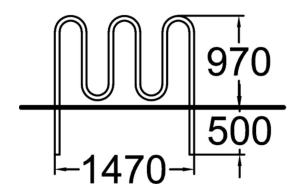

| Product length, mm | 1470                              |  |
|--------------------|-----------------------------------|--|
| Product width, mm  | 50                                |  |
| Product height, mm | 970                               |  |
| Foundation options | deep_mounting<br>surface_mounting |  |