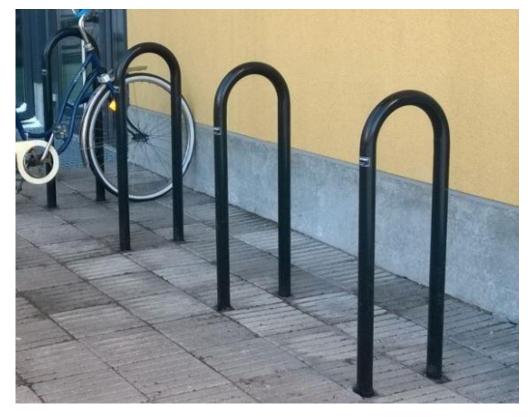

## WINAM GROUP

NF8600M

BÅGEN BICYCLE STAND Frame lockable

You can lock your bicycle from it's frame to Bågen bicycle stand. The design is simply and smooth so it fits most environments. One Bågen takes two bicycles, one on each side, and recommended free space between stands is 80-100 cm leaving 40-50 cm space for each bicycle. Bågen has two installation versions; deep mounting with wet concrete and surface mounting with fixing plate to be bolted on concrete or asphalt.