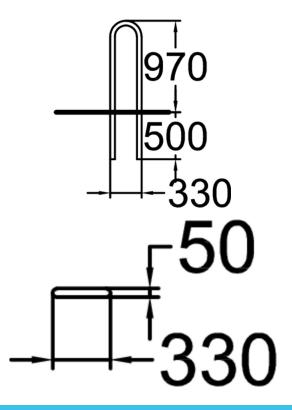

| Product length, mm | 330                               |  |
|--------------------|-----------------------------------|--|
| Product width, mm  | 50                                |  |
| Product height, mm | 970                               |  |
| Foundation options | deep_mounting<br>surface_mounting |  |