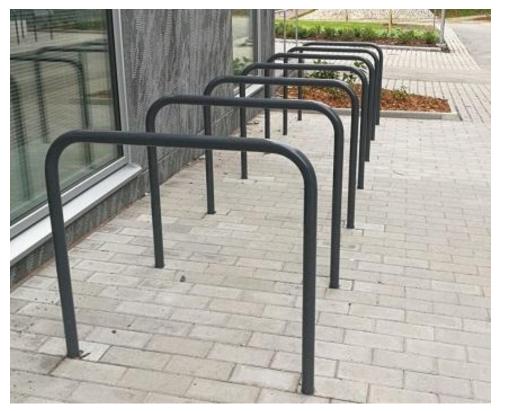

## WINAM GROUP

NF8800M

SVALLET BICYCLE STAND Frame lockable

You can lock your bicycle from it's frame to Svallet bicycle stand. The design is simply and smooth so it fits most environments. One Svallet takes two bicycles, one on each side, and recommended free space between stands is 80-100 cm leaving 40-50 cm space for each bicycle. Svallet has two installation versions; deep mounting with wet concrete and surface mounting with fixing plate to be bolted on concrete or asphalt.