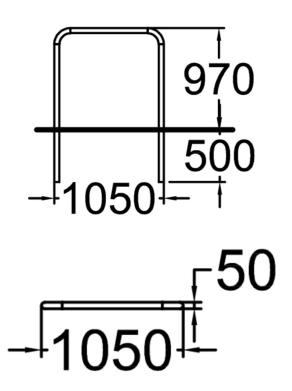

| Product length, mm | 1050                              |
|--------------------|-----------------------------------|
| Product width, mm  | 50                                |
| Product height, mm | 970                               |
| Foundation options | deep_mounting<br>surface_mounting |