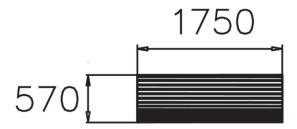

| Product length, mm | 1750          |
|--------------------|---------------|
| Product width, mm  | 570           |
| Product height, mm | 810           |
| Foundation options | Deep mounting |
| Wood               | 666666        |
| Metal colour       | 4444          |