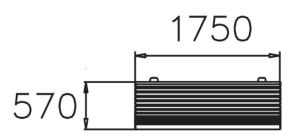

| Product length, mm | 1750          |
|--------------------|---------------|
| Product width, mm  | 570           |
| Product height, mm | 810           |
| Foundation options | Free standing |
| Wood               | 666666        |
| Metal colour       | 6666          |