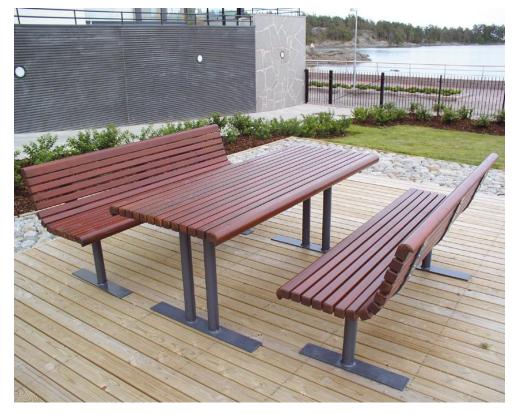

## WINAM GROUP

NFJ2012 YARDEN SOFFA

Yarden is a timeless and functional park bench without armrests. The bench seat and back support is made of pine and the frame steel. The bench is also available with deep mounting (NFJ2011). Yarden park range is available either as free-standing versions or as versions designed for poured foundations. The range also includes a bench without back support, a table and a chair.